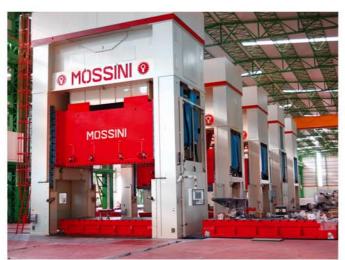

## **AUTOMOTIVE TANDEM LINES**

N.1 PDM-4B-LD-2000 (TABLE SIZE 5000x2500 mm.) + N.4 PDM-4B-1000 (TABLE SIZE 5000x2500 mm.)

SINGLE ACTION LINK DRIVE PRESS PDM-4B-LD-2000

DOUBLE ACTION HEAD PRESS PO-2M-T-2000

## **AUTOMOTIVE TRANSFER LINES**

PDM-4B-LD-2000 (TABLE SIZE 5000x2450 mm.)