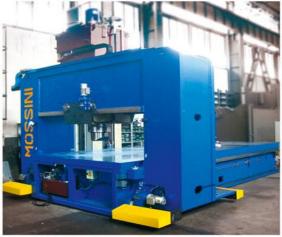

## HYDRAULIC PRESSES

PO-2M-P-2000 (TRY-OUT PRESS; TABLE SIZE 5000x2500 mm.)

PO-2M-2000 (TABLE SIZE 4200x1600 mm.)

PO-2M-T-2000 (TRIPLE ACTION PRESS; TABLE SIZE 4500x2500 mm.)

PO-2M-800 (TABLE SIZE 2500x1600 mm.)