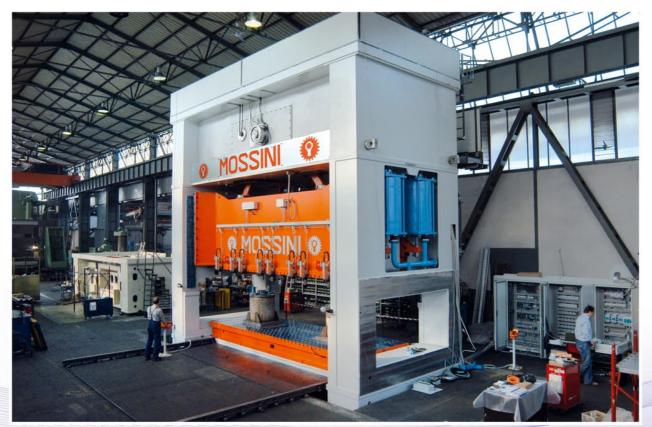

## HYDRAULIC PRESSES

PO-2M-P-2000 (TRY-OUT PRESS; TABLE SIZE 5000x2500 mm.)

PO-2M-2000 (TABLE SIZE 4200x1600 mm.)

PO-2M-T-2000 (TRIPLE ACTION PRESS; TABLE SIZE 4500x2500 mm.)

PO-2M-800 (TABLE SIZE 2500x1600 mm.)