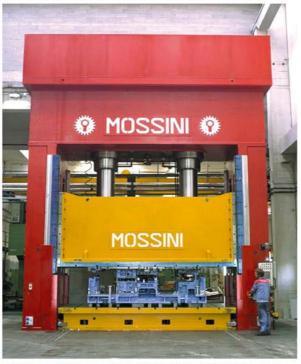

## **AUTOMOTIVE TANDEM LINES**

N.1 PDM-4B-LD-2000 (TABLE SIZE 5000x2500 mm.) + N.4 PDM-4B-1000 (TABLE SIZE 5000x2500 mm.)

SINGLE ACTION LINK DRIVE PRESS PDM-4B-LD-2000

DOUBLE ACTION HEAD PRESS PO-2M-T-2000

## **AUTOMOTIVE TRANSFER LINES**

PDM-4B-LD-2000 (TABLE SIZE 5000x2450 mm.)