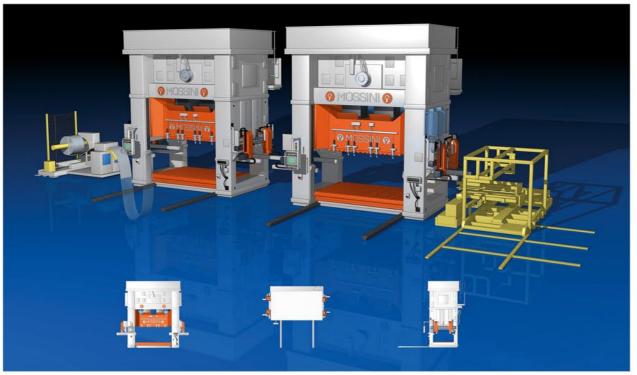

## HYDRAULIC PRESS LINES

N.1 PO-2M-500 + N.4 PO-2M-315 (TABLE SIZE 2600x1300 mm.)

N.5 PO-2M-250 + N.1 PO-2M-630 + N.1 PO-2M-700 (TABLE SIZE 1600x1250 mm.)