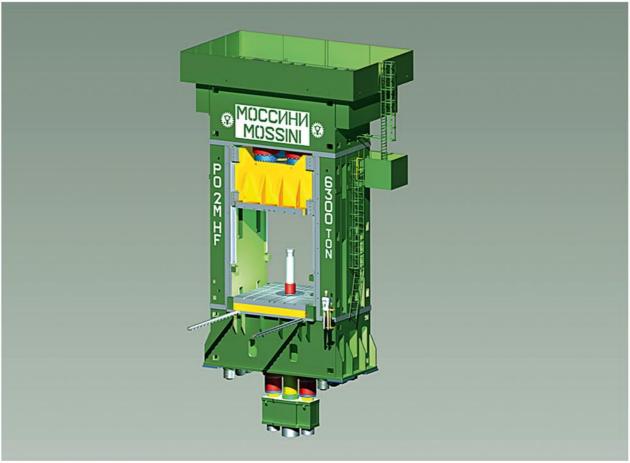

## HYDRAULIC PRESSES

PO-2M-P-2000 (TRY-OUT PRESS; TABLE SIZE 5000x2500 mm.)

PO-2M-2000 (TABLE SIZE 4200x1600 mm.)

PO-2M-T-2000 (TRIPLE ACTION PRESS; TABLE SIZE 4500x2500 mm.)

PO-2M-800 (TABLE SIZE 2500x1600 mm.)