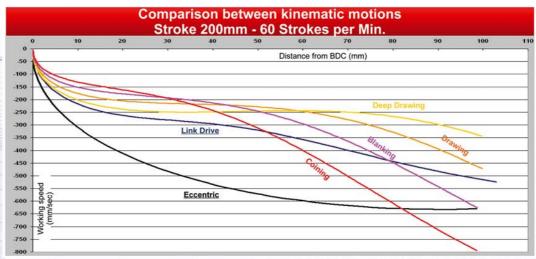

Today, MOSSINI is the only Italian company that can offer solutions for every metal forming field: traditional eccentric presses, Link-Drive presses, Desmo-Drive (patented MOSSINI system for a programmable Link-Drive), electric presses, hydraulic presses, triple effect hydraulic presses, try-out presses, multi-slide hydraulic presses. Presses and lines for hot forming and hot forging are another recent development of MOSSINI.