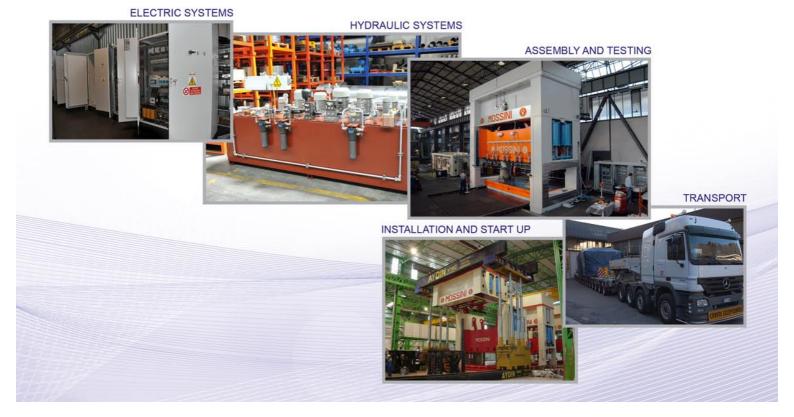

eld: traditional eccentric presses, Link-Drive presses, Desmo-Drive (patented MOSSINI system for a programmable Link-Drive), electric presses, hydraulic presses, triple effect hydraulic presses, try-out presses, multi-slide hydraulic presses. Presses and lines for hot forming and hot forging are another recent development of MOSSINI.

MOSSINI has the capability to satisfy every customer requirement with a turn-key solution that has been studied, projected, developed and produced according to the customers technical, production and economic requirements. Tele-service from MOSSINI, technicians with field experience devoted entirely to after-sales services, care for every small detail and continuous investments in research and development are the foundation for every achievement of MOSSINI.





## **AUTOMOTIVE TANDEM LINES**



N.1 PDM-4B-LD-2000 (TABLE SIZE 5000x2500 mm.) + N.4 PDM-4B-1000 (TABLE SIZE 5000x2500 mm.)



SINGLE ACTION LINK DRIVE PRESS PDM-4B-LD-2000



DOUBLE ACTION HEAD PRESS PO-2M-T-2000



## **AUTOMOTIVE TRANSFER LINES**





PDM-4B-LD-2000 (TABLE SIZE 5000x2450 mm.)



# BLANKING LINES



PDM-4B-1000 (TABLE SIZE 4500x2500 mm.)



BLANKING LINES

## HYDRAULIC PRESS LINES





N.1 PO-2M-500 + N.4 PO-2M-315 (TABLE SIZE 2600x1300 mm.)



N.5 PO-2M-250 + N.1 PO-2M-630 + N.1 PO-2M-700 (TABLE SIZE 1600x1250 mm.)



# HOUSEHOLD APPLIANCES TRANSFER LINES



PDM-2B-LD-630 (TABLE SIZE 4000x1600 mm.)



SOUNDPROOF SYSTEMS



TOOL CHANGE SYSTEMS

## **TWIN TRANSFER LINES**





N.1 PDM-4B-LD-1000 (TABLE SIZE 6300x2000 mm.) + N.1 PDM-4B-LD-1250 (TABLE SIZE 6300x2000 mm