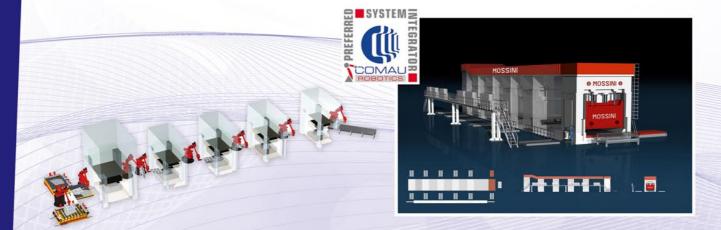

## **AUTOMOTIVE TANDEM LINES**

N.1 PDM-4B-LD-2000 (TABLE SIZE 5000x2500 mm.) + N.4 PDM-4B-1000 (TABLE SIZE 5000x2500 mm.)

SINGLE ACTION LINK DRIVE PRESS PDM-4B-LD-2000

DOUBLE ACTION HEAD PRESS PO-2M-T-2000