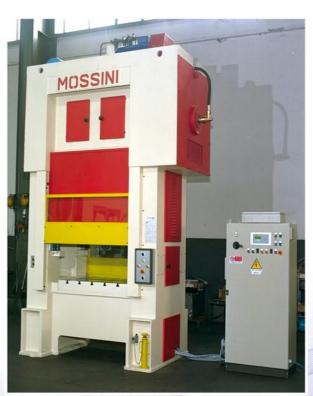

### **MECHANICAL PRESSES**

PDM-4B-1000 (ECCENTRIC PRESS; TABLE SIZE 5000x2500 mm.)

PDM-4B-LD-1250 (LINK DRIVE PRESS; TABLE SIZE 4500x2200 mm.)

PDM-2B-500 (AUTOMATIC STROKE CHANGE; TABLE SIZE 2200x1250 mm.)