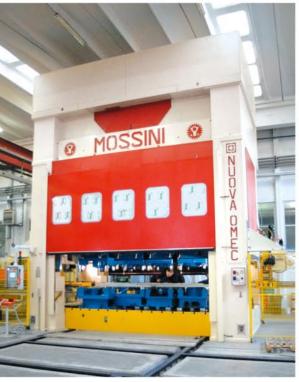

2M-630 + N.1 PO-2M-700 (TABLE SIZE 1600x1250 mm.)



# HOUSEHOLD APPLIANCES TRANSFER LINES



PDM-2B-LD-630 (TABLE SIZE 4000x1600 mm.)



SOUNDPROOF SYSTEMS



TOOL CHANGE SYSTEMS

## **TWIN TRANSFER LINES**





N.1 PDM-4B-LD-1000 (TABLE SIZE 6300x2000 mm.) + N.1 PDM-4B-LD-1250 (TABLE SIZE 6300x2000 mm.)



PDM-4B-LD-1250 (TABLE SIZE 6300x2000 mm.)



## DESMODRIVE PRESSES



PDM-2B-D-1000 (TABLE SIZE 3500x1500 mm.)







PDM-4B-E-1000 ( TABLE SIZE 5000x2500 mm. )















## HYDRAULIC PRESSES



PO-2M-P-2000 (TRY-OUT PRESS; TABLE SIZE 5000x2500 mm.)



PO-2M-2000 (TABLE SIZE 4200x1600 mm.)



PO-2M-T-2000 (TRIPLE ACTION PRESS; TABLE SIZE 4500x2500 mm.)



PO-2M-800 (TABLE SIZE 2500x1600 mm.)

### **MECHANICAL PRESSES**





PDM-4B-1000 (ECCENTRIC PRESS; TABLE SIZE 5000x2500 mm.)



PDM-4B-LD-1250 (LINK DRIVE PRESS; TABLE SIZE 4500x2200 mm.)



PDM-2B-500 (AUTOMATIC STROKE CHANGE; TABLE SIZE 2200x1250 mm.)



PDM-2B-V-100 (HIGH SPEED PRESS; TABLE SIZE 1250x900 mm.)



## HOT FORMING



HOT FORMING PRESSES



OPEN DIE HOT FORMING PRESSES



CLOSED DIE HOT FORMING PRESSES

## HOT FORGING





HOT FORGING SOLUTIONS



MANIPULATION SYSTEMS



HOT FORGING PRESSES



# RING ROLLING MACHINES





| Machine Size |           | Ring Data   |           |        |
|--------------|-----------|-------------|-----------|--------|
|              | Туре      | OD standard | Height    | Weight |
|              | RAW       | mm          | mm        | kg max |
|              |           |             |           |        |
| 20/16        | 800/160   | 160 - 800   | 20 - 160  | 40     |