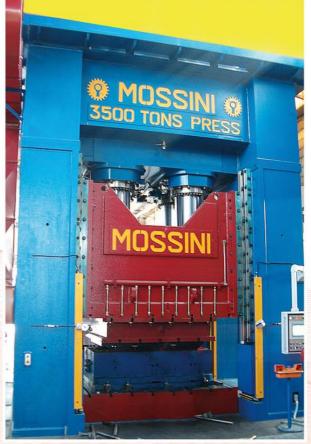

## HYDRAULIC PRESSES

PO-2M-P-2000 (TRY-OUT PRESS; TABLE SIZE 5000x2500 mm.)

PO-2M-2000 (TABLE SIZE 4200x1600 mm.)

PO-2M-T-2000 (TRIPLE ACTION PRESS; TABLE SIZE 4500x2500 mm.)

PO-2M-800 (TABLE SIZE 2500x1600 mm.)