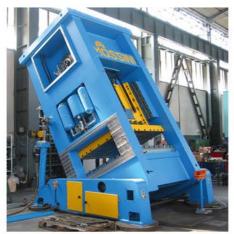

### **MECHANICAL PRESSES**

PDM-4B-1000 (ECCENTRIC PRESS; TABLE SIZE 5000x2500 mm.)

PDM-4B-LD-1250 (LINK DRIVE PRESS; TABLE SIZE 4500x2200 mm.)

PDM-2B-500 (AUTOMATIC STROKE CHANGE; TABLE SIZE 2200x1250 mm.)