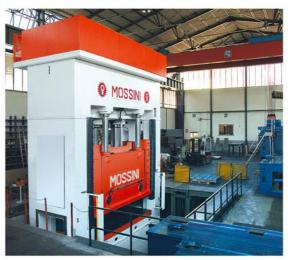

raulic presses, try-out presses, multi-slide hydraulic presses. Presses and lines for hot forming and hot forging are another recent development of MOSSINI.

MOSSINI has the capability to satisfy every customer requirement with a turn-key solution that has been studied, projected, developed and produced according to the customers technical, production and economic requirements. Tele-service from MOSSINI, technicians with field experience devoted entirely to after-sales services, care for every small detail and continuous investments in research and development are the foundation for every achievement of MOSSINI.





## **AUTOMOTIVE TANDEM LINES**



N.1 PDM-4B-LD-2000 (TABLE SIZE 5000x2500 mm.) + N.4 PDM-4B-1000 (TABLE SIZE 5000x2500 mm.)



SINGLE ACTION LINK DRIVE PRESS PDM-4B-LD-2000



DOUBLE ACTION HEAD PRESS PO-2M-T-2000



## **AUTOMOTIVE TRANSFER LINES**





PDM-4B-LD-2000 (TABLE SIZE 5000x2450 mm.)



# BLANKING LINES



PDM-4B-1000 (TABLE SIZE 4500x2500 mm.)



BLANKING LINES

## HYDRAULIC PRESS LINES





N.1 PO-2M-500 + N.4 PO-2M-315 (TABLE SIZE 2600x1300 mm.)



N.5 PO-2M-250 + N.1 PO-2M-630 + N.1 PO-2M-700 (TABLE SIZE 1600x1250 mm.)



# HOUSEHOLD APPLIANCES TRANSFER LINES



PDM-2B-LD-630 (TABLE SIZE 4000x1600 mm.)



SOUNDPROOF SYSTEMS



TOOL CHANGE SYSTEMS

## **TWIN TRANSFER LINES**





N.1 PDM-4B-LD-1000 (TABLE SIZE 6300x2000 mm.) + N.1 PDM-4B-LD-1250 (TABLE SIZE 6300x2000 mm.)



PDM-4B-LD-1250 (TABLE SIZE 6300x2000 mm.)



## DESMODRIVE PRESSES



PDM-2B-D-1000 (TABLE SIZE 3500x1500 mm.)







PDM-4B-E-1000 ( TABLE SIZE 5000x2500 mm. )