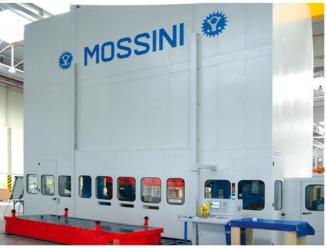

# HOUSEHOLD APPLIANCES TRANSFER LINES

PDM-2B-LD-630 (TABLE SIZE 4000x1600 mm.)

SOUNDPROOF SYSTEMS

TOOL CHANGE SYSTEMS