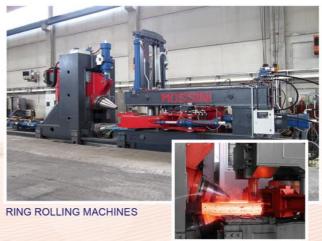

# RING ROLLING MACHINES

| Machine Size |           | Ring Data   |           |        |
|--------------|-----------|-------------|-----------|--------|
|              | Туре      | OD standard | Height    | Weight |
|              | RAW       | mm          | mm        | kg max |
|              |           |             |           |        |
| 20/16        | 800/160   | 160 - 800   | 20 - 160  | 40     |
| 25/20        | 800/160   | 200 - 800   | 20 - 160  | 63     |
| 32/25        | 1000/180  | 200 - 1000  | 20 - 180  | 125    |
| 40/32        | 1250/210  | 200 - 1250  | 20 - 210  | 250    |
| 50/40        | 1400/250  | 250 - 1400  | 30 - 250  | 400    |
| 63/50        | 1600/315  | 250 - 1600  | 30 - 315  | 630    |
| 80/63        | 2000/400  | 300 - 2000  | 30 - 400  | 1000   |
| 100/80       | 2500/480  | 300 - 2500  | 30 - 480  | 1600   |
| 125/100      | 3000/560  | 400 - 3000  | 30 - 560  | 2500   |
| 160/125      | 4000/630  | 400 - 4000  | 30 - 630  | 4000   |
| 200/160      | 5000/710  | 500 - 5000  | 40 - 710  | 6300   |
| 250/200      | 6000/800  | 500 - 6000  | 40 - 800  | 8000   |
| 315/250      | 7000/900  | 630 - 7000  | 40 - 900  | 10000  |
| 400/315      | 8000/1000 | 800 - 8000  | 40 - 1000 | 12500  |
| 500/400      | 8000/1250 | 800 - 8000  | 40 - 1250 | 16000  |
| 630/500      | 8000/1600 | 800 - 8000  | 40 - 1600 | 20000  |