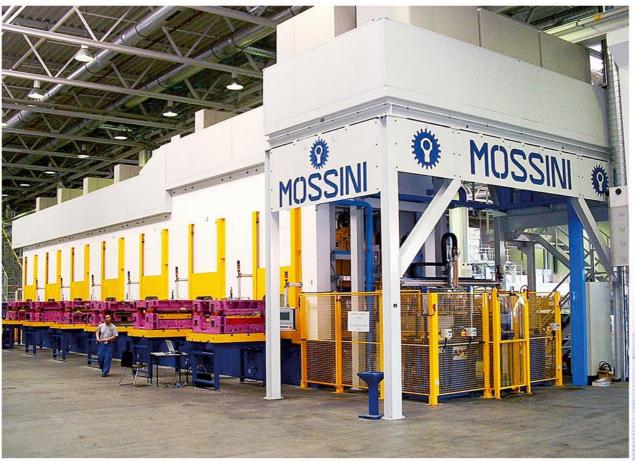

and produced according to the customers technical, production and economic requirements. Tele-service from MOSSINI, technicians with field experience devoted entirely to after-sales services, care for every small detail and continuous investments in research and development are the foundation for every achievement of MOSSINI.





## **AUTOMOTIVE TANDEM LINES**



N.1 PDM-4B-LD-2000 (TABLE SIZE 5000x2500 mm.) + N.4 PDM-4B-1000 (TABLE SIZE 5000x2500 mm.)



SINGLE ACTION LINK DRIVE PRESS PDM-4B-LD-2000



DOUBLE ACTION HEAD PRESS PO-2M-T-2000



## **AUTOMOTIVE TRANSFER LINES**





PDM-4B-LD-2000 (TABLE SIZE 5000x2450 mm.)



# BLANKING LINES



PDM-4B-1000 (TABLE SIZE 4500x2500 mm.)



BLANKING LINES

## HYDRAULIC PRESS LINES





N.1 PO-2M-500 + N.4 PO-2M-315 (TABLE SIZE 2600x1300 mm.)



N.5 PO-2M-250 + N.1 PO-2M-630 + N.1 PO-2M-700 (TABLE SIZE 1600x1250 mm.)



# HOUSEHOLD APPLIANCES TRANSFER LINES



PDM-2B-LD-630 (TABLE SIZE 4000x1600 mm.)



SOUNDPROOF SYSTEMS



TOOL CHANGE SYSTEMS

## **TWIN TRANSFER LINES**





N.1 PDM-4B-LD-1000 (TABLE SIZE 6300x2000 mm.) + N.1 PDM-4B-LD-1250 (TABLE SIZE 6300x2000 mm.)



PDM-4B-LD-1250 (TABLE SIZE 6300x2000 mm.)



## DESMODRIVE PRESSES



PDM-2B-D-1000 (TABLE SIZE 3500x1500 mm.)







PDM-4B-E-1000 ( TABLE SIZE 5000x2500 mm. )















## HYDRAULIC PRESSES



PO-2M-P-2000 (TRY-OUT PRESS; TABLE SIZE 5000x2500 mm.)



PO-2M-2000 (TABLE SIZE 4200x1600 mm.)



PO-2M-T-2000 (TRIPLE ACTION PRESS; TABLE SIZE 4500x2500 mm.)



PO-2M-800 (TABLE SIZE 2500x1600 mm.)

### **MECHANICAL PRESSES**





PDM-4B-1000 (ECCENTRIC PRESS; TA