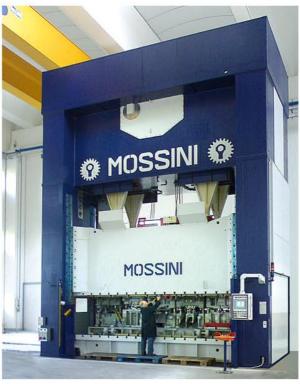

## **TWIN TRANSFER LINES**

N.1 PDM-4B-LD-1000 (TABLE SIZE 6300x2000 mm.) + N.1 PDM-4B-LD-1250 (TABLE SIZE 6300x2000 mm.)

PDM-4B-LD-1250 (TABLE SIZE 6300x2000 mm.)