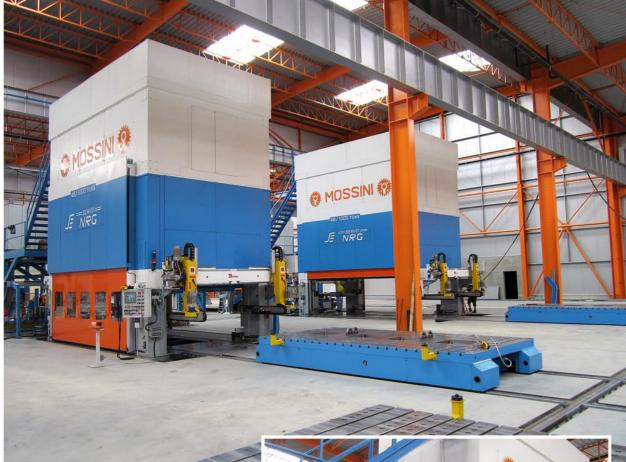

0 mm.)



SINGLE ACTION LINK DRIVE PRESS PDM-4B-LD-2000



DOUBLE ACTION HEAD PRESS PO-2M-T-2000



## **AUTOMOTIVE TRANSFER LINES**





PDM-4B-LD-2000 (TABLE SIZE 5000x2450 mm.)



# BLANKING LINES



PDM-4B-1000 (TABLE SIZE 4500x2500 mm.)



BLANKING LINES

## HYDRAULIC PRESS LINES





N.1 PO-2M-500 + N.4 PO-2M-315 (TABLE SIZE 2600x1300 mm.)



N.5 PO-2M-250 + N.1 PO-2M-630 + N.1 PO-2M-700 (TABLE SIZE 1600x1250 mm.)



# HOUSEHOLD APPLIANCES TRANSFER LINES



PDM-2B-LD-630 (TABLE SIZE 4000x1600 mm.)



SOUNDPROOF SYSTEMS



TOOL CHANGE SYSTEMS

## **TWIN TRANSFER LINES**





N.1 PDM-4B-LD-1000 (TABLE SIZE 6300x2000 mm.) + N.1 PDM-4B-LD-1250 (TABLE SIZE 6300x2000 mm.)



PDM-4B-LD-1250 (TABLE SIZE 6300x2000 mm.)



## DESMODRIVE PRESSES



PDM-2B-D-1000 (TABLE SIZE 3500x1500 mm.)







PDM-4B-E-1000 ( TABLE SIZE 5000x2500 mm. )















## HYDRAULIC PRESSES



PO-2M-P-2000 (TRY-OUT PRESS; TABLE SIZE 5000x2500 mm.)



PO-2M-2000 (TABLE SIZE 4200x1600 mm.)



PO-2M-T-2000 (TRIPLE ACTION PRESS; TABLE SIZE 4500x2500 mm.)



PO-2M-800 (TABLE SIZE 2500x1600 mm.)

### **MECHANICAL PRESSES**





PDM-4B-1000 (ECCENTRIC PRESS; TABLE SIZE 5000x2500 mm.)



PDM-4B-LD-1250 (LINK DRIVE PRESS; TABLE SIZE 4500x2200 mm.)



PDM-2B-500 (AUTOMATIC STROKE CHANGE; TABLE SIZE 2200x1250 mm.)



PDM-2B-V-100 (HIGH SPEED PRESS; TABLE SIZE 1250x900 mm.)



## HOT FORMING



HOT FORMING PRESSES



OPEN DIE HOT FORMING PRESSES



CLOSED DIE HOT FORMING PRESSES

## HOT FORGING





HOT FORGING SOLUTIONS



MANIPULATION SYSTEMS



HOT FORGING PRESSES



# RING ROLLING MACHINES





| Machine