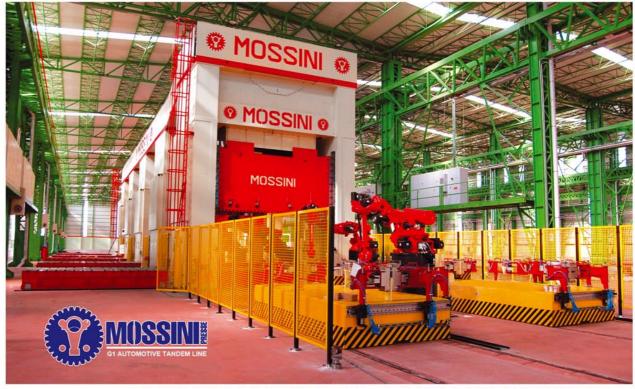

## **AUTOMOTIVE TANDEM LINES**

N.1 PDM-4B-LD-2000 (TABLE SIZE 5000x2500 mm.) + N.4 PDM-4B-1000 (TABLE SIZE 5000x2500 mm.)

SINGLE ACTION LINK DRIVE PRESS PDM-4B-LD-2000

DOUBLE ACTION HEAD PRESS PO-2M-T-2000

## **AUTOMOTIVE TRANSFER LINES**

PDM-4B-LD-2000 (TABLE SIZE 5000x2450 mm.)