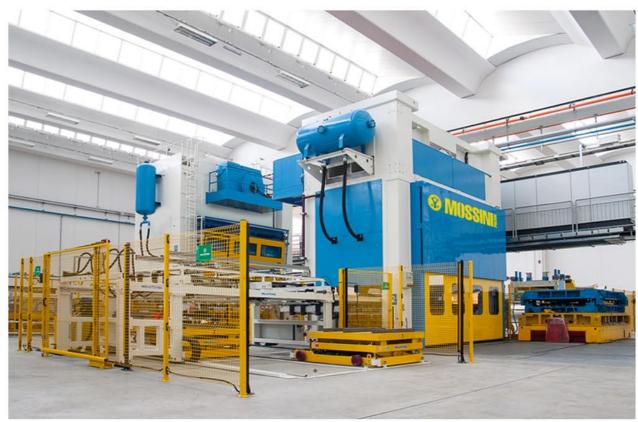

## HYDRAULIC PRESS LINES

N.1 PO-2M-500 + N.4 PO-2M-315 (TABLE SIZE 2600x1300 mm.)

N.5 PO-2M-250 + N.1 PO-2M-630 + N.1 PO-2M-700 (TABLE SIZE 1600x1250 mm.)