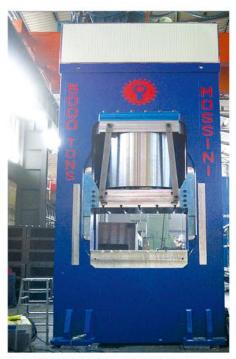

## HYDRAULIC PRESSES

PO-2M-P-2000 (TRY-OUT PRESS; TABLE SIZE 5000x2500 mm.)

PO-2M-2000 (TABLE SIZE 4200x1600 mm.)

PO-2M-T-2000 (TRIPLE ACTION PRESS; TABLE SIZE 4500x2500 mm.)

PO-2M-800 (TABLE SIZE 2500x1600 mm.)