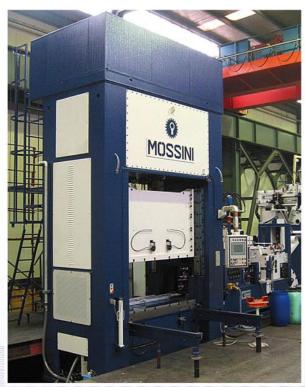

D APPLIANCES TRANSFER LINES



PDM-2B-LD-630 (TABLE SIZE 4000x1600 mm.)



SOUNDPROOF SYSTEMS



TOOL CHANGE SYSTEMS

## **TWIN TRANSFER LINES**





N.1 PDM-4B-LD-1000 (TABLE SIZE 6300x2000 mm.) + N.1 PDM-4B-LD-1250 (TABLE SIZE 6300x2000 mm.)



PDM-4B-LD-1250 (TABLE SIZE 6300x2000 mm.)



## DESMODRIVE PRESSES



PDM-2B-D-1000 (TABLE SIZE 3500x1500 mm.)







PDM-4B-E-1000 ( TABLE SIZE 5000x2500 mm. )















## HYDRAULIC PRESSES



PO-2M-P-2000 (TRY-OUT PRESS; TABLE SIZE 5000x2500 mm.)



PO-2M-2000 (TABLE SIZE 4200x1600 mm.)



PO-2M-T-2000 (TRIPLE ACTION PRESS; TABLE SIZE 4500x2500 mm.)



PO-2M-800 (TABLE SIZE 2500x1600 mm.)

### **MECHANICAL PRESSES**





PDM-4B-1000 (ECCENTRIC PRESS; TABLE SIZE 5000x2500 mm.)



PDM-4B-LD-1250 (LINK DRIVE PRESS; TABLE SIZE 4500x2200 mm.)



PDM-2B-500 (AUTOMATIC STROKE CHANGE; TABLE SIZE 2200x1250 mm.)



PDM-2B-V-100 (HIGH SPEED PRESS; TABLE SIZE 1250x900 mm.)



## HOT FORMING



HOT FORMING PRESSES



OPEN DIE HOT FORMING PRESSES



CLOSED DIE HOT FORMING PRESSES

## HOT FORGING





HOT FORGING SOLUTIONS



MANIPULATION SYSTEMS



HOT FORGING PRESSES



# RING ROLLING MACHINES





| Machine Size |           | Ring Data   |           |        |
|--------------|-----------|-------------|-----------|--------|
|              | Туре      | OD standard | Height    | Weight |
|              | RAW       | mm          | mm        | kg max |
|              |           |             |           |        |
| 20/16        | 800/160   | 160 - 800   | 20 - 160  | 40     |
| 25/20        | 800/160   | 200 - 800   | 20 - 160  | 63