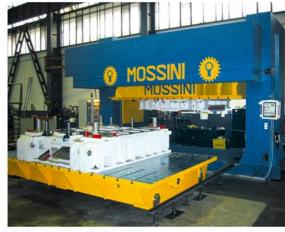

## **AUTOMOTIVE TANDEM LINES**

N.1 PDM-4B-LD-2000 (TABLE SIZE 5000x2500 mm.) + N.4 PDM-4B-1000 (TABLE SIZE 5000x2500 mm.)

SINGLE ACTION LINK DRIVE PRESS PDM-4B-LD-2000

DOUBLE ACTION HEAD PRESS PO-2M-T-2000

## **AUTOMOTIVE TRANSFER LINES**

PDM-4B-LD-2000 (TABLE SIZE 5000x2450 mm.)