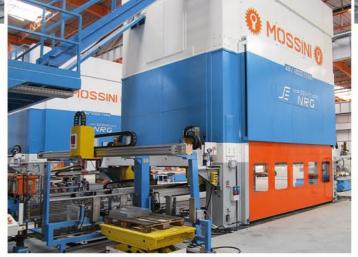

## **AUTOMOTIVE TANDEM LINES**

N.1 PDM-4B-LD-2000 (TABLE SIZE 5000x2500 mm.) + N.4 PDM-4B-1000 (TABLE SIZE 5000x2500 mm.)

SINGLE ACTION LINK DRIVE PRESS PDM-4B-LD-2000

DOUBLE ACTION HEAD PRESS PO-2M-T-2000