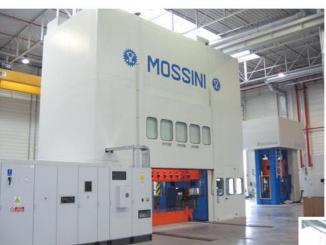

## **AUTOMOTIVE TANDEM LINES**

N.1 PDM-4B-LD-2000 (TABLE SIZE 5000x2500 mm.) + N.4 PDM-4B-1000 (TABLE SIZE 5000x2500 mm.)

SINGLE ACTION LINK DRIVE PRESS PDM-4B-LD-2000

DOUBLE ACTION HEAD PRESS PO-2M-T-2000

## **AUTOMOTIVE TRANSFER LINES**

PDM-4B-LD-2000 (TABLE SIZE 5000x2450 mm.)