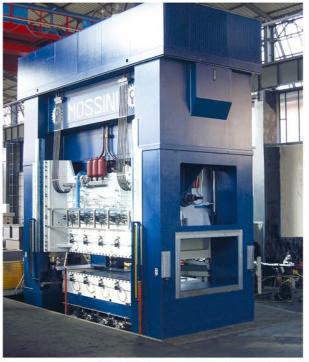

M-4B-LD-2000 (TABLE SIZE 5000x2450 mm.)



# BLANKING LINES



PDM-4B-1000 (TABLE SIZE 4500x2500 mm.)



BLANKING LINES

## HYDRAULIC PRESS LINES





N.1 PO-2M-500 + N.4 PO-2M-315 (TABLE SIZE 2600x1300 mm.)



N.5 PO-2M-250 + N.1 PO-2M-630 + N.1 PO-2M-700 (TABLE SIZE 1600x1250 mm.)



# HOUSEHOLD APPLIANCES TRANSFER LINES



PDM-2B-LD-630 (TABLE SIZE 4000x1600 mm.)



SOUNDPROOF SYSTEMS



TOOL CHANGE SYSTEMS

## **TWIN TRANSFER LINES**





N.1 PDM-4B-LD-1000 (TABLE SIZE 6300x2000 mm.) + N.1 PDM-4B-LD-1250 (TABLE SIZE 6300x2000 mm.)



PDM-4B-LD-1250 (TABLE SIZE 6300x2000 mm.)



## DESMODRIVE PRESSES



PDM-2B-D-1000 (TABLE SIZE 3500x1500 mm.)







PDM-4B-E-1000 ( TABLE SIZE 5000x2500 mm. )















## HYDRAULIC PRESSES



PO-2M-P-2000 (TRY-OUT PRESS; TABLE SIZE 5000x2500 mm.)



PO-2M-2000 (TABLE SIZE 4200x1600 mm.)



PO-2M-T-2000 (TRIPLE ACTION PRESS; TABLE SIZE 4500x2500 mm.)



PO-2M-800 (TABLE SIZE 2500x1600 mm.)

### **MECHANICAL PRESSES**





PDM-4B-1000 (ECCENTRIC PRESS; TABLE SIZE 5000x2500 mm.)



PDM-4B-LD-1250 (LINK DRIVE PRESS; TABLE SIZE 4500x2200 mm.)



PDM-2B-500 (AUTOMATIC STROKE CHANGE; TABLE SIZE 2200x1250 mm.)



PDM-2B-V-100 (HIGH SPEED PRESS; TABLE SIZE 1250x900 mm.)



## HOT FORMING



HOT FORMING PRESSES



OPEN DIE HOT FORMING PRESSES



CLOSED DIE HOT FORMING PRESSES

## HOT FORGING





HOT FORGING SOLUTIONS



MANIPULATION SYSTEMS



HOT FORGING PRESSES



# RING ROLLING MACHINES





| Machine Size |           | Ring Data   |           |        |
|--------------|-----------|-------------|-----------|--------|
|              | Туре