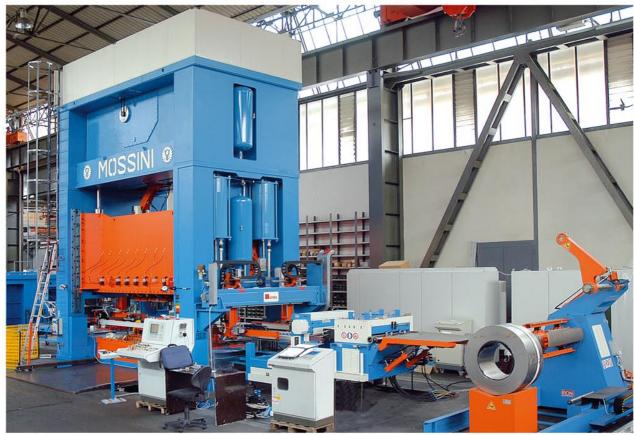

## HYDRAULIC PRESS LINES

N.1 PO-2M-500 + N.4 PO-2M-315 (TABLE SIZE 2600x1300 mm.)

N.5 PO-2M-250 + N.1 PO-2M-630 + N.1 PO-2M-700 (TABLE SIZE 1600x1250 mm.)