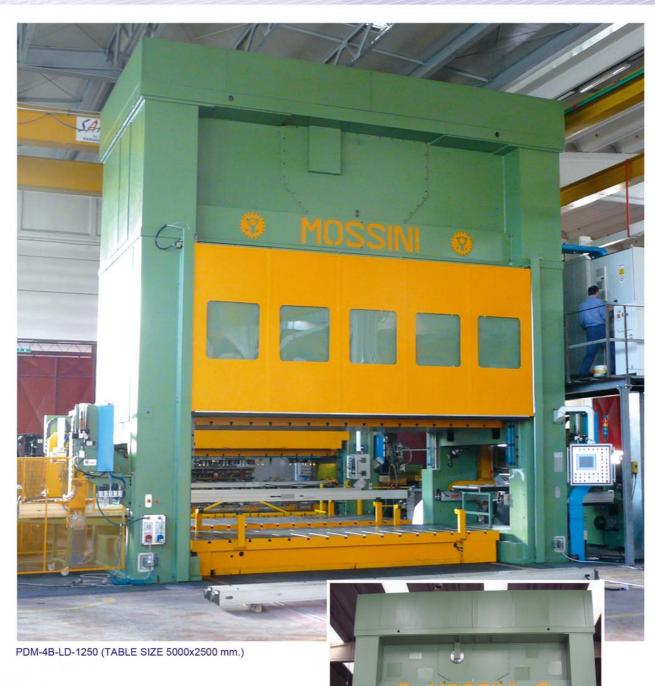

es for hot forming and hot forging are another recent development of MOSSINI.

MOSSINI has the capability to satisfy every customer requirement with a turn-key solution that has been studied, projected, developed and produced according to the customers technical, production and economic requirements. Tele-service from MOSSINI, technicians with field experience devoted entirely to after-sales services, care for every small detail and continuous investments in research and development are the foundation for every achievement of MOSSINI.





## **AUTOMOTIVE TANDEM LINES**



N.1 PDM-4B-LD-2000 (TABLE SIZE 5000x2500 mm.) + N.4 PDM-4B-1000 (TABLE SIZE 5000x2500 mm.)



SINGLE ACTION LINK DRIVE PRESS PDM-4B-LD-2000



DOUBLE ACTION HEAD PRESS PO-2M-T-2000



## **AUTOMOTIVE TRANSFER LINES**





PDM-4B-LD-2000 (TABLE SIZE 5000x2450 mm.)



# BLANKING LINES



PDM-4B-1000 (TABLE SIZE 4500x2500 mm.)



BLANKING LINES

## HYDRAULIC PRESS LINES





N.1 PO-2M-500 + N.4 PO-2M-315 (TABLE SIZE 2600x1300 mm.)



N.5 PO-2M-250 + N.1 PO-2M-630 + N.1 PO-2M-700 (TABLE SIZE 1600x1250 mm.)



# HOUSEHOLD APPLIANCES TRANSFER LINES



PDM-2B-LD-630 (TABLE SIZE 4000x1600 mm.)



SOUNDPROOF SYSTEMS



TOOL CHANGE SYSTEMS

## **TWIN TRANSFER LINES**





N.1 PDM-4B-LD-1000 (TABLE SIZE 6300x2000 mm.) + N.1 PDM-4B-LD-1250 (TABLE SIZE 6300x2000 mm.)



PDM-4B-LD-1250 (TABLE SIZE 6300x2000 mm.)



## DESMODRIVE PRESSES



PDM-2B-D-1000 (TABLE SIZE 3500x1500 mm.)







PDM-4B-E-1000 ( TABLE SIZE 5000x2500 mm. )















## HYDRAULIC PRESSES



PO-2M-P-2000 (TRY-OUT PRESS; TABLE SIZE 5000x2500 mm