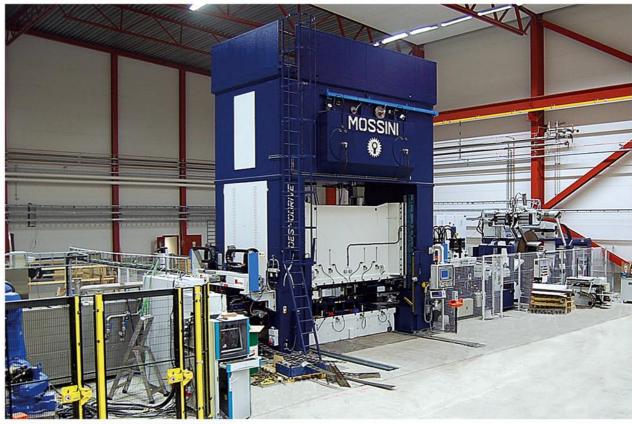

## DESMODRIVE PRESSES

PDM-2B-D-1000 (TABLE SIZE 3500x1500 mm.)

PDM-4B-E-1000 ( TABLE SIZE 5000x2500 mm. )