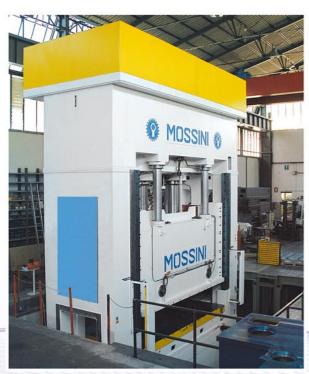

## **AUTOMOTIVE TANDEM LINES**

N.1 PDM-4B-LD-2000 (TABLE SIZE 5000x2500 mm.) + N.4 PDM-4B-1000 (TABLE SIZE 5000x2500 mm.)

SINGLE ACTION LINK DRIVE PRESS PDM-4B-LD-2000

DOUBLE ACTION HEAD PRESS PO-2M-T-2000