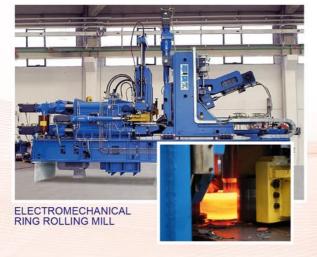

# RING ROLLING MACHINES

| Machine Size |           | Ring Data   |           |        |
|--------------|-----------|-------------|-----------|--------|
|              | Туре      | OD standard | Height    | Weight |
|              | RAW       | mm          | mm        | kg max |
|              |           |             |           |        |
| 20/16        | 800/160   | 160 - 800   | 20 - 160  | 40     |
| 25/20        | 800/160   | 200 - 800   | 20 - 160  | 63     |
| 32/25        | 1000/180  | 200 - 1000  | 20 - 180  | 125    |
| 40/32        | 1250/210  | 200 - 1250  | 20 - 210  | 250    |
| 50/40        | 1400/250  | 250 - 1400  | 30 - 250  | 400    |
| 63/50        | 1600/315  | 250 - 1600  | 30 - 315  | 630    |
| 80/63        | 2000/400  | 300 - 2000  | 30 - 400  | 1000   |
| 100/80       | 2500/480  | 300 - 2500  | 30 - 480  | 1600   |
| 125/100      | 3000/560  | 400 - 3000  | 30 - 560  | 2500   |
| 160/125      | 4000/630  | 400 - 4000  | 30 - 630  | 4000   |
| 200/160      | 5000/710  | 500 - 5000  | 40 - 710  | 6300   |
| 250/200      | 6000/800  | 500 - 6000  | 40 - 800  | 8000   |
| 315/250      | 7000/900  | 630 - 7000  | 40 - 900  | 10000  |
| 400/315      | 8000/1000 | 800 - 8000  | 40 - 1000 | 12500  |
| 500/400      | 8000/1250 | 800 - 8000  | 40 - 1250 | 16000  |
| 630/500      | 8000/1600 | 800 - 8000  | 40 - 1600 | 20000  |