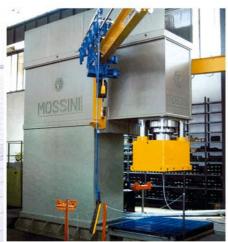

## DESMODRIVE PRESSES

PDM-2B-D-1000 (TABLE SIZE 3500x1500 mm.)

PDM-4B-E-1000 ( TABLE SIZE 5000x2500 mm. )