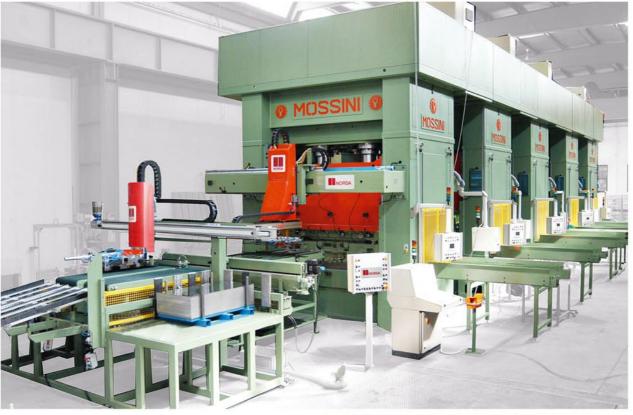

rn-key solution that has been studied, projected, developed and produced according to the customers technical, production and economic requirements. Tele-service from MOSSINI, technicians with field experience devoted entirely to after-sales services, care for every small detail and continuous investments in research and development are the foundation for every achievement of MOSSINI.





## **AUTOMOTIVE TANDEM LINES**



N.1 PDM-4B-LD-2000 (TABLE SIZE 5000x2500 mm.) + N.4 PDM-4B-1000 (TABLE SIZE 5000x2500 mm.)



SINGLE ACTION LINK DRIVE PRESS PDM-4B-LD-2000



DOUBLE ACTION HEAD PRESS PO-2M-T-2000



## **AUTOMOTIVE TRANSFER LINES**





PDM-4B-LD-2000 (TABLE SIZE 5000x2450 mm.)



# BLANKING LINES



PDM-4B-1000 (TABLE SIZE 4500x2500 mm.)



BLANKING LINES

## HYDRAULIC PRESS LINES





N.1 PO-2M-500 + N.4 PO-2M-315 (TABLE SIZE 2600x1300 mm.)



N.5 PO-2M-250 + N.1 PO-2M-630 + N.1 PO-2M-700 (TABLE SIZE 1600x1250 mm.)



# HOUSEHOLD APPLIANCES TRANSFER LINES



PDM-2B-LD-630 (TABLE SIZE 4000x1600 mm.)



SOUNDPROOF SYSTEMS



TOOL CHANGE SYSTEMS

## **TWIN TRANSFER LINES**





N.1 PDM-4B-LD-1000 (TABLE SIZE 6300x2000 mm.) + N.1 PDM-4B-LD-1250 (TABLE SIZE 6300x2000 mm.)



PDM-4B-LD-1250 (TABLE SIZE 6300x2000 mm.)



## DESMODRIVE PRESSES



PDM-2B-D-1000 (TABLE SIZE 3500x1500 mm.)







PDM-4B-E-1000 ( TABLE SIZE 5000x2500 mm. )















## HYDRAULIC PRESSES



PO-2M-P-2000 (TRY-OUT PRESS; TABLE SIZE 5000x2500 mm.)



PO-2M-2000 (TABLE SIZE 4200x1600 mm.)



PO-2M-T-2000 (TRIPLE ACTION PRESS; TABLE SIZE 4500x2500 mm.)



PO-2M-800 (TABLE SIZE 2500x1600 mm.)

###