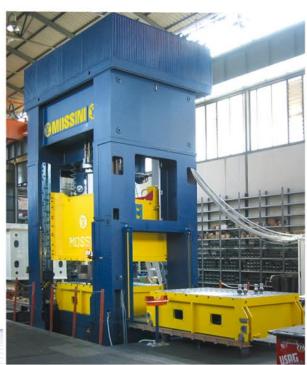

BLANKING LINES

## HYDRAULIC PRESS LINES





N.1 PO-2M-500 + N.4 PO-2M-315 (TABLE SIZE 2600x1300 mm.)



N.5 PO-2M-250 + N.1 PO-2M-630 + N.1 PO-2M-700 (TABLE SIZE 1600x1250 mm.)



# HOUSEHOLD APPLIANCES TRANSFER LINES



PDM-2B-LD-630 (TABLE SIZE 4000x1600 mm.)



SOUNDPROOF SYSTEMS



TOOL CHANGE SYSTEMS

## **TWIN TRANSFER LINES**





N.1 PDM-4B-LD-1000 (TABLE SIZE 6300x2000 mm.) + N.1 PDM-4B-LD-1250 (TABLE SIZE 6300x2000 mm.)



PDM-4B-LD-1250 (TABLE SIZE 6300x2000 mm.)



## DESMODRIVE PRESSES



PDM-2B-D-1000 (TABLE SIZE 3500x1500 mm.)







PDM-4B-E-1000 ( TABLE SIZE 5000x2500 mm. )















## HYDRAULIC PRESSES



PO-2M-P-2000 (TRY-OUT PRESS; TABLE SIZE 5000x2500 mm.)



PO-2M-2000 (TABLE SIZE 4200x1600 mm.)



PO-2M-T-2000 (TRIPLE ACTION PRESS; TABLE SIZE 4500x2500 mm.)



PO-2M-800 (TABLE SIZE 2500x1600 mm.)

### **MECHANICAL PRESSES**





PDM-4B-1000 (ECCENTRIC PRESS; TABLE SIZE 5000x2500 mm.)



PDM-4B-LD-1250 (LINK DRIVE PRESS; TABLE SIZE 4500x2200 mm.)



PDM-2B-500 (AUTOMATIC STROKE CHANGE; TABLE SIZE 2200x1250 mm.)



PDM-2B-V-100 (HIGH SPEED PRESS; TABLE SIZE 1250x900 mm.)



## HOT FORMING



HOT FORMING PRESSES



OPEN DIE HOT FORMING PRESSES



CLOSED DIE HOT FORMING PRESSES

## HOT FORGING





HOT FORGING SOLUTIONS



MANIPULATION SYSTEMS



HOT FORGING PRESSES



# RING ROLLING MACHINES





| Machine Size |           | Ring Data   |           |        |
|--------------|-----------|-------------|-----------|--------|
|              | Туре      | OD standard | Height    | Weight |
|              | RAW       | mm          | mm        | kg max