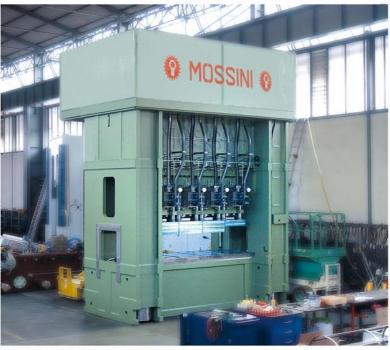

## HYDRAULIC PRESSES

PO-2M-P-2000 (TRY-OUT PRESS; TABLE SIZE 5000x2500 mm.)

PO-2M-2000 (TABLE SIZE 4200x1600 mm.)

PO-2M-T-2000 (TRIPLE ACTION PRESS; TABLE SIZE 4500x2500 mm.)

PO-2M-800 (TABLE SIZE 2500x1600 mm.)