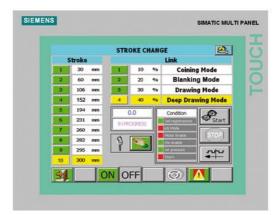

### **MECHANICAL PRESSES**

PDM-4B-1000 (ECCENTRIC PRESS; TABLE SIZE 5000x2500 mm.)

PDM-4B-LD-1250 (LINK DRIVE PRESS; TABLE SIZE 4500x2200 mm.)

PDM-2B-500 (AUTOMATIC STROKE CHANGE; TABLE SIZE 2200x1250 mm.)