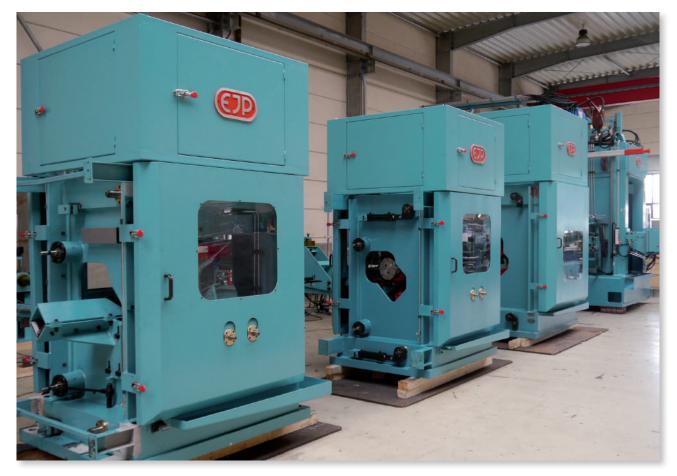

## TWO-ROLL-STRAIGHTENER AND POLISHER **TYPE SP**

## IMPORTANT FEATURES OF EJP 2-ROLL-STRAIGHTENERS AND POLISHERS

The machines are built very rigid. The body is a complete welded frame. No deflection during straightening process possible

The design is simple but highly advanced. Easy to maintain due to intelligent rollchanging device

The machines are equipped with hydraulic overload system, precision adjustment of diameters and fully automatic control systems (HMI)

Straightening rolls for bright material

(EJP) Maschinen GmbH Max-Planck-Str. 4 52499 Baesweiler | Germany Telephone 0049 (0)240195410 Telefax 0049 (0)2401 95 4199 info@ejpmachines.com www.ejpmachines.com