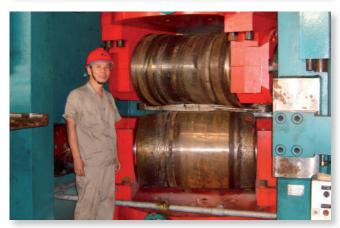

## TWO-ROLL-STRAIGHTENER AND POLISHER **TYPE SP**





## IMPORTANT FEATURES OF EJP 2-ROLL-STRAIGHTENERS AND POLISHERS

The machines are built very rigid. The body is a complete welded frame. No deflection during straightening process possible

The design is simple but highly advanced. Easy to maintain due to intelligent rollchanging device

The machines are equipped with hydraulic overload system, precision adjustment of diameters and fully automatic control systems (HMI)





Straightening rolls for bright material



(EJP) Maschinen GmbH Max-Planck-Str. 4 52499 Baesweiler | Germany Telephone 0049 (0)240195410 Telefax 0049 (0)2401 95 4199 info@ejpmachines.com www.ejpmachines.com

Straightening rolls for black material

## TWO-ROLL-STRAIGHTENER AND POLISHER TYPE SP



| Technical data - Standard mo                                | dels                                                                     |          |          |          |          |          |          |
|-------------------------------------------------------------|--------------------------------------------------------------------------|----------|----------|----------|----------|----------|----------|
| Туре                                                        | SP 2