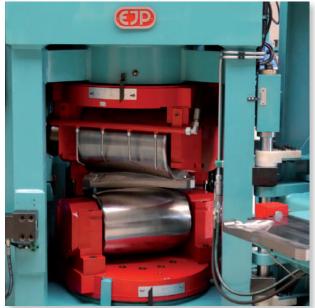

The machines are equipped with hydraulic overload system, precision adjustment of diameters and fully automatic control systems (HMI)

Straightening rolls for bright material

(EJP) Maschinen GmbH Max-Planck-Str. 4 52499 Baesweiler | Germany Telephone 0049 (0)240195410 Telefax 0049 (0)2401 95 4199 info@ejpmachines.com www.ejpmachines.com