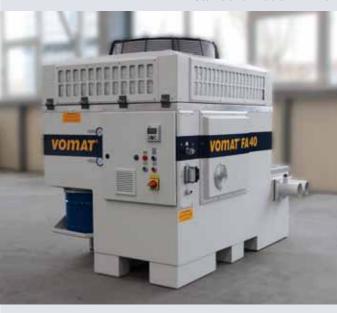

compact system Vomat FA 120 - 420

### standard model FA 120 - 420

- dimension:
- 1600 x 1000 x 1200 mm (l x w x h)
- filter body with separate clean and dirty oil area
- grade of filtration 3 μm
- appropriate energy efficient filtration via frequency controlled system pump
- SPS control
- oil capacity for filter system ca. 500 l
- variable oil volume ca. 200 l
- input voltage 3 ~ 400 V + N + P