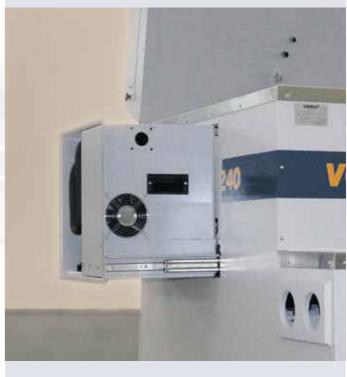

### easy to service cooling unit

- newly developed easy to service cooling unit (integrated in the filtration system)
- easy dismantling and mounting on the spot; possible without service staff
- condenser mounted in the filtration head in a hinged manner
- control accuracy +/- 1,8° F