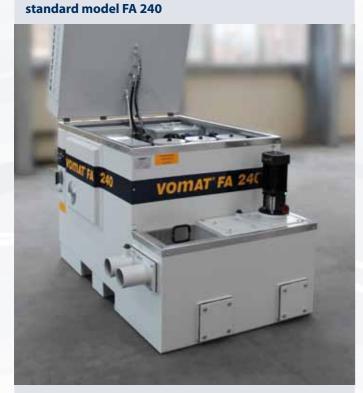

### standard model FA 240

integrated cooling unit

We produce everything according to the customer requirements ranging from the standard plant to the individual complete solution,

FROM ONE SOURCE.

### standard model FA 120 - 420

- dimension:
- 1600 x 1000 x 1200 mm (l x w x h)
- filter body with separate clean and dirty oil area
- grade of filtration 3 μm
- appropriate energy efficient filtration via frequency controlled system pump
- SPS control
- oil capacity for filter system ca. 500 l
- variable oil volume ca. 200 l
- input voltage 3 ~ 400 V + N + P