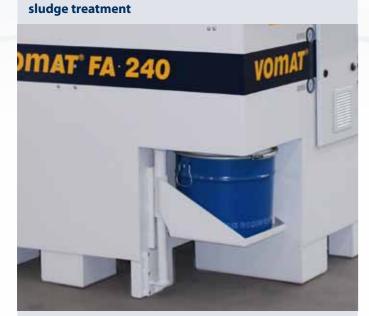

# sludge treatment .

- newly developed sedimentator with fully automatic collection of recyclable material with a residual moisture of less than 5% -10%
- user friendly disposal directly in a transport container of the recycling companies